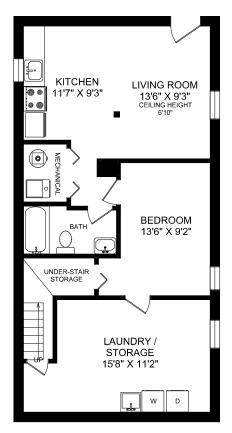

## LOWER FLOOR

## **STUDIO**

| AREA   |          | SQ FT      |       |
|--------|----------|------------|-------|
| FLOOR  | FINISHED | UNFINISHED | TOTAL |
| MAIN   | 880      | 0          | 880   |
| UPPER  | 615      | 0          | 615   |
| LOWER  | 875      | 0          | 875   |
| TOTAL  | 2370     | 0          | 2370  |
| STUDIO |          | 90         |       |
| DECK   |          | 242        | ·     |
| PORCH  |          | 51         |       |