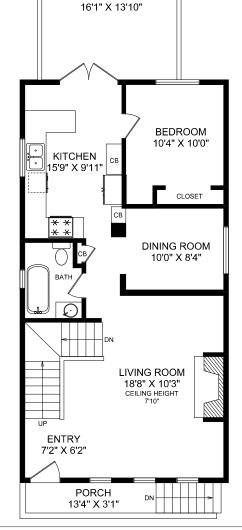

MAIN FLOOR

DECK

## **STUDIO**

| AREA   |          | SQ FT      |       |
|--------|----------|------------|-------|
| FLOOR  | FINISHED | UNFINISHED | TOTAL |
| MAIN   | 880      | 0          | 880   |
| UPPER  | 615      | 0          | 615   |
| LOWER  | 875      | 0          | 875   |
| TOTAL  | 2370     | 0          | 2370  |
| STUDIO |          | 90         |       |
| DECK   |          | 242        | ·     |
| PORCH  |          | 51         |       |