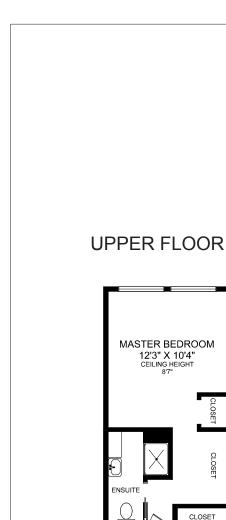

## **STUDIO**

| AREA   |          | SQ FT      |       |
|--------|----------|------------|-------|
| FLOOR  | FINISHED | UNFINISHED | TOTAL |
| MAIN   | 880      | 0          | 880   |
| UPPER  | 615      | 0          | 615   |
| LOWER  | 875      | 0          | 875   |
| TOTAL  | 2370     | 0          | 2370  |
| STUDIO |          | 90         |       |
| DECK   |          | 242        | ·     |
| PORCH  |          | 51         |       |