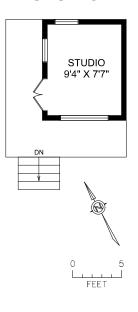

## **STUDIO**

| AREA   |          | SQ FT      |       |
|--------|----------|------------|-------|
| FLOOR  | FINISHED | UNFINISHED | TOTAL |
| MAIN   | 880      | 0          | 880   |
| UPPER  | 615      | 0          | 615   |
| LOWER  | 875      | 0          | 875   |
| TOTAL  | 2370     | 0          | 2370  |
| STUDIO |          | 90         |       |
| DECK   |          | 242        | ·     |
| PORCH  |          | 51         |       |