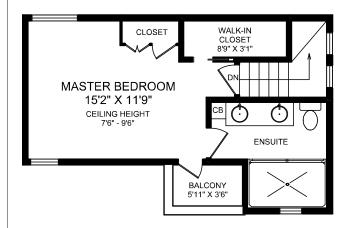

## UPPER FLOOR MAIN FLOOR LOWER FLOOR

FEET

| AREA    |          | SQ FT      |       |
|---------|----------|------------|-------|
| FLOOR   | FINISHED | UNFINISHED | TOTAL |
| MAIN    | 835      | 0          | 835   |
| UPPER   | 369      | 0          | 369   |
| LOWER   | 795      | 0          | 795   |
| TOTAL   | 1999     | 0          | 1999  |
| PATIO   |          | 159        |       |
| DECK    |          | 168        |       |
| BALCONY |          | 28         |       |