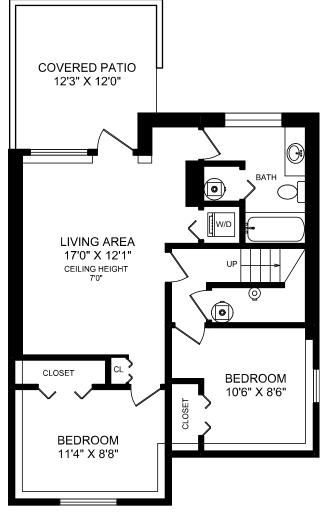

## UPPER FLOOR MAIN FLOOR LOWER FLOOR

FEET

| AREA    |          | SQ FT      |       |
|---------|----------|------------|-------|
| FLOOR   | FINISHED | UNFINISHED | TOTAL |
| MAIN    | 835      | 0          | 835   |
| UPPER   | 369      | 0          | 369   |
| LOWER   | 795      | 0          | 795   |
| TOTAL   | 1999     | 0          | 1999  |
| PATIO   |          | 159        |       |
| DECK    |          | 168        |       |
| BALCONY |          | 28         |       |