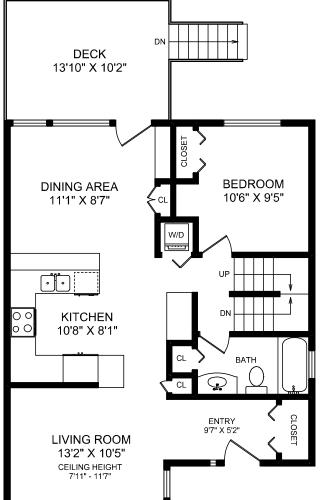

## UPPER FLOOR MAIN FLOOR LOWER FLOOR

FEET

| AREA    |          | SQ FT      |       |
|---------|----------|------------|-------|
| FLOOR   | FINISHED | UNFINISHED | TOTAL |
| MAIN    | 835      | 0          | 835   |
| UPPER   | 369      | 0          | 369   |
| LOWER   | 795      | 0          | 795   |
| TOTAL   | 1999     | 0          | 1999  |
| PATIO   |          | 159        |       |
| DECK    |          | 168        |       |
| BALCONY |          | 28         |       |